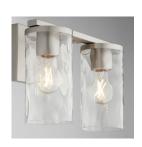

## 5111-2-65

STEINWAY 2 Light Vanity - Satin Nickel

| Project:      |  |
|---------------|--|
| Location:     |  |
| Fixture Type: |  |
| Catalog #:    |  |
|               |  |

| DETAILS            |                |
|--------------------|----------------|
| FINISH:            | Satin Nickel   |
| MATERIALS:         | Iron and Glass |
| DIFFUSER MATERIAL: | Glass          |
| LOCATION:          | Damp Listed    |

# **PRODUCT DETAILS:**

It is no surprise the Steinway series of soft contemporary luminaries can uplift any atmosphere, regardless of the type of space. With attributes such as clear hammered glass and satin nickel or matte black finishes, the Steinway family delivers a refreshing take on modern design. Beautify your residential spaces with the exceptional design of the Steinway series.