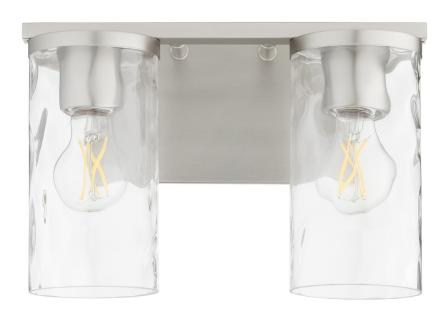

## 5111-2-65

STEINWAY 2 Light Vanity - Satin Nickel

| Project:      |  |
|---------------|--|
| Location:     |  |
| Fixture Type: |  |
| Catalog #:    |  |
|               |  |

| DETAILS            |                |
|--------------------|----------------|
| FINISH:            | Satin Nickel   |
| MATERIALS:         | Iron and Glass |
| DIFFUSER MATERIAL: | Glass          |
| LOCATION:          | Damp Listed    |

# **PRODUCT DETAILS:**

It is no surprise the Steinway series of soft contemporary luminaries can uplift any atmosphere, regardless of the type of space. With attributes such as clear hammered glass and satin nickel or matte black finishes, the Steinway family delivers a refreshing take on modern design. Beautify your residential spaces with the exceptional design of the Steinway series.